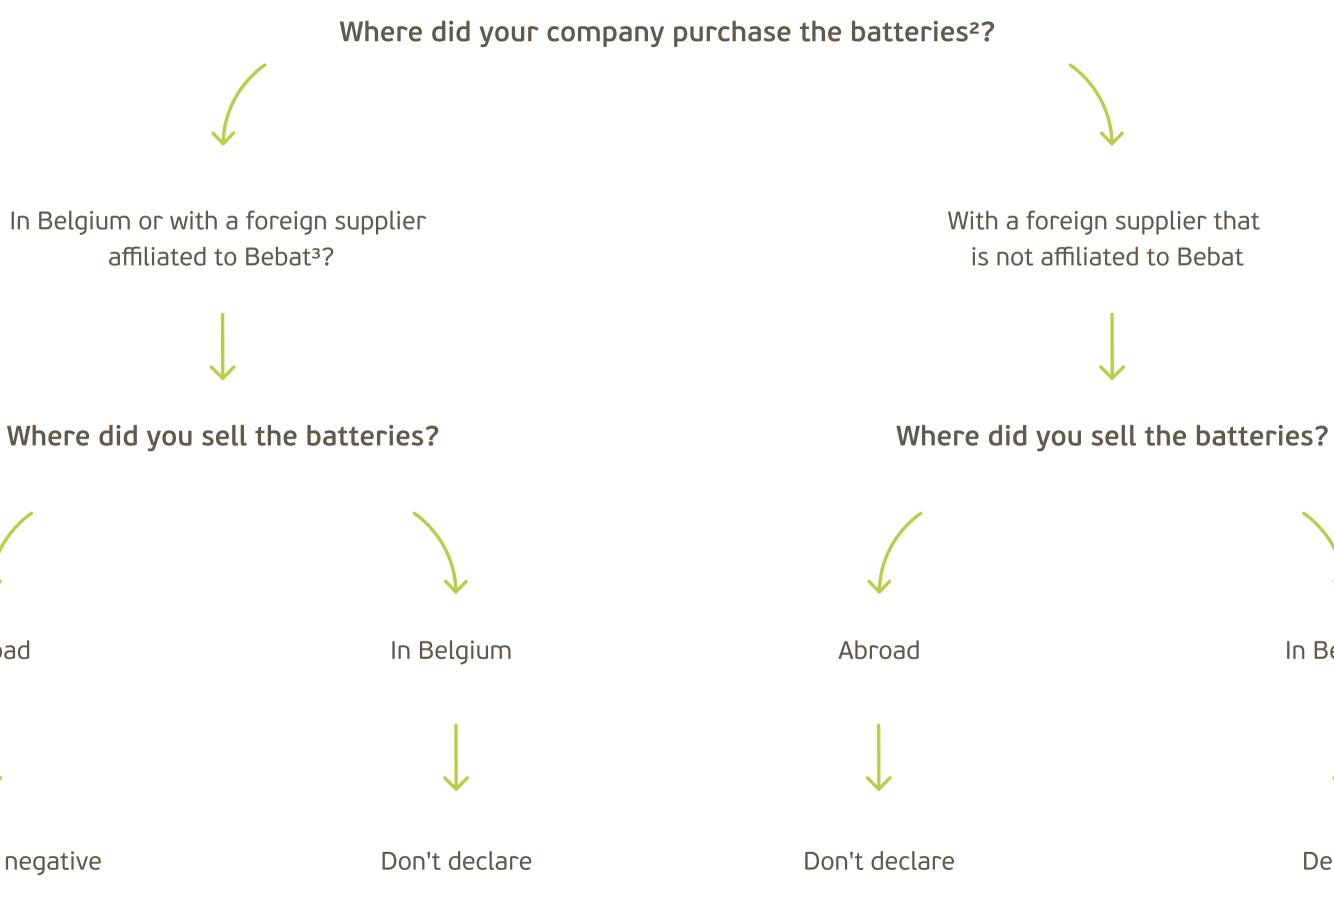

## Which batteries do you need to declare if your company is established in Belgium?

Basic principle: The company that first puts the batteries on the Belgian market<sup>1</sup> declares them to Bebat.

## Declare as negative

<sup>1</sup>With "put on the market," we refer not only to sales but also to renting, leasing and purchase for own use. <sup>2</sup>This means batteries sold separately as well as those included in or sold with a device, vehicle, bicycle... <sup>3</sup>Not sure if your foreign supplier is affiliated to Bebat? Consult our participant list on myBatbase.

see FAQ https://mybatbase.bebat.be/faq/ for more information

Abroad

Declare